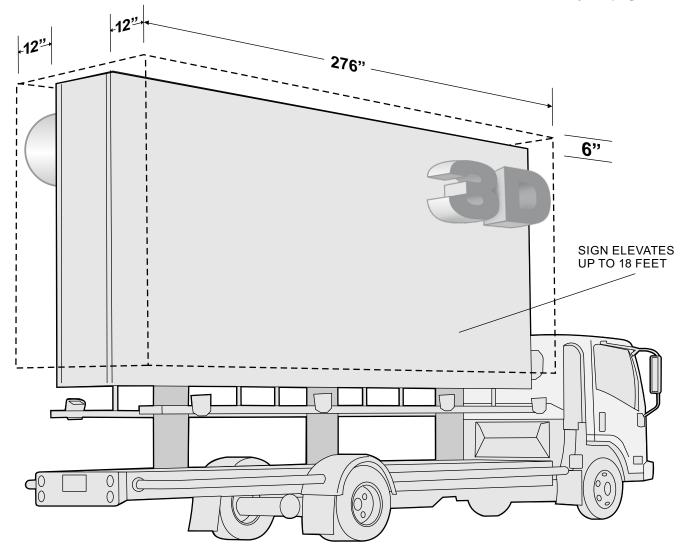

## From simple extensions popping-off the billboard, to complex moving parts, we offer the skills and advanced production technology to make your design dreams come alive!

SIZE: 3D ELEMENT HEIGHT ABOVE BILLBOARD TOP - UP TO 6"

3D ELEMENT DEPTH FROM FACE - OUT TO 12"

3D ELEMENT DEPTH FROM FRONT OR REAR - OUT TO 6"

ADDED WEIGHT: TOTAL WEIGHT PER SIDE - UP TO 150 LBS

**NOTE:** ALL CLIENT SUPPLIED 3D ELEMENTS MUST BE INSTALLED BY THE BILLBOARDS2GO.COM PROPS PRODUCTION DEPARTMENT