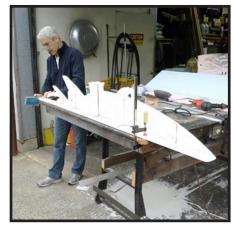

## From simple extensions popping-off the billboard, to complex moving parts, we offer the skills and advanced production technology to make your design dreams come alive!

SIZE: 3D ELEMENT HEIGHT ABOVE BILLBOARD TOP - UP TO 6"

3D ELEMENT DEPTH FROM FACE - OUT TO 12"

3D ELEMENT DEPTH FROM FRONT OR REAR - OUT TO 6"

ADDED WEIGHT: TOTAL WEIGHT PER SIDE - UP TO 150 LBS

**NOTE:** ALL CLIENT SUPPLIED 3D ELEMENTS MUST BE INSTALLED BY THE BILLBOARDS2GO.COM PROPS PRODUCTION DEPARTMENT

**TYPICAL MATERIALS:** FIBERGLASS, VACUUM FORMED, ALUMINUM, SINTRA BOARD, CORRUGATED PLASTIC, LED, FIBER OPTIC, ETC.

**PRICE QUOTE:** Because each job is unique, a quote can be provided once we have a clear understanding of the client's design goals and media budget.



Shown above: working on an extension element for a NJ Lottery campaign.