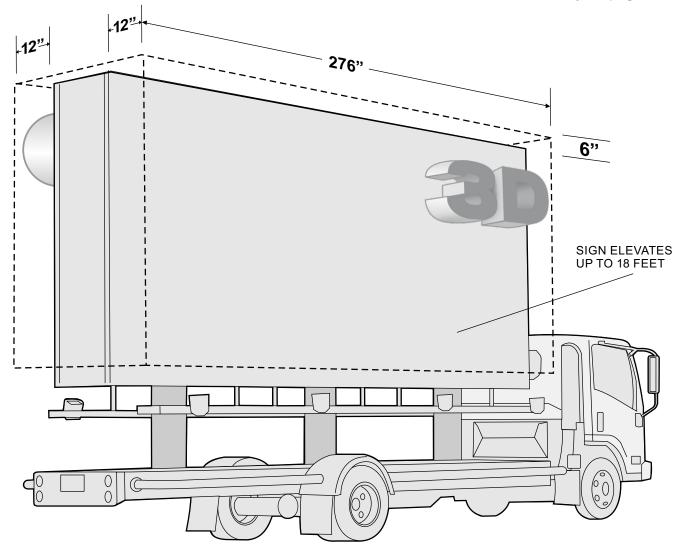

From simple extensions popping-off the billboard, to complex moving parts, we offer the skills and advanced production technology to make your design dreams come alive!

SIZE: 3D ELEMENT HEIGHT ABOVE BILLBOARD TOP - UP TO 6"

3D ELEMENT DEPTH FROM FACE - OUT TO 12"

3D ELEMENT DEPTH FROM FRONT OR REAR - OUT TO 6"

WEIGHT: TOTAL WEIGHT PER SIDE - UP TO 150 LBS

NOTE: ALL CLIENT SUPPLIED 3D ELEMENTS MUST BE INSTALLED BY THE BILLBOARDS2GO.COM PROPS PRODUCTION DEPARTMENT