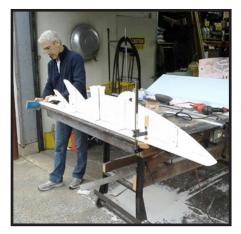

From simple extensions popping-off the billboard, to complex moving parts, we offer the skills and advanced production technology to make your design dreams come alive!

SIZE: 3D ELEMENT HEIGHT ABOVE BILLBOARD TOP - UP TO 6"

3D ELEMENT DEPTH FROM FACE - OUT TO 12"

3D ELEMENT DEPTH FROM FRONT OR REAR - OUT TO 6"

WEIGHT: TOTAL WEIGHT PER SIDE - UP TO 150 LBS

NOTE: ALL CLIENT SUPPLIED 3D ELEMENTS MUST BE INSTALLED BY THE BILLBOARDS2GO.COM PROPS PRODUCTION DEPARTMENT

TYPICAL MATERIALS: FIBERGLASS, VACUUM FORMED, ALUMINUM, SINTRA BOARD, CORRUGATED PLASTIC, LED, FIBER OPTIC, ETC.

PRICE QUOTE: SINCE EACH JOB IS UNIQUE, A QUOTE MAY BE SUPPLIED AFTER A UNDERSTANDING OF THE CLIENT'S DESIGN OBJECTIVES AND MEDIA BUDGET.



Shown above: working on an extension element for a NJ Lottery campaign.